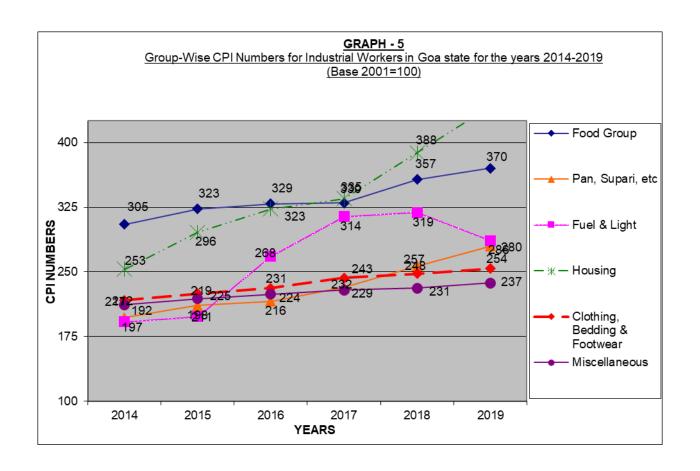

### 4. CPI NOS. FOR INDUSTRIAL WORKERS IN GOA

The series of Consumer Price Index Numbers for Industrial Workers in Goa was being compiled regularly on old Base (1966=100) by the Labour Bureau, Shimla since 1967. Since, it was felt that with the passage of time the consumption pattern of the working class had undergone a change, the old series was replaced by the New Series with base 1982=100 on the basis of a working Class Family Income and Expenditure Survey conducted in the year 1981-82, all over the country. On the basis of the fresh survey conducted in the year 1999-2000, the old series was replaced with the latest series with base 2001=100. The price collection work for the new series and revision of new base year series in respect of Goa, is being done by the officials of the Directorate of Planning, Statistics and Evaluation, Government of Goa.

- **4.2** The industrial centers selected for the survey are Margao, Vasco, Ponda, Curchorem, Bicholim and Mapusa. This Index is widely used for regulating the payment of Dearness Allowance to the employees to compensate for the rise in prices. The Dearness Allowance of the employees are either increased or reduced as per the rise and fall of the particular Index with which the Dearness Allowance is linked.
- **4.3** The monthly, quarterly and annual Index Numbers are regularly prepared based on the indices released by the Labour Bureau. The average yearly indices on revised base 2001=100 of the Industrial Workers in Goa have been given in Table III for the year 2019.