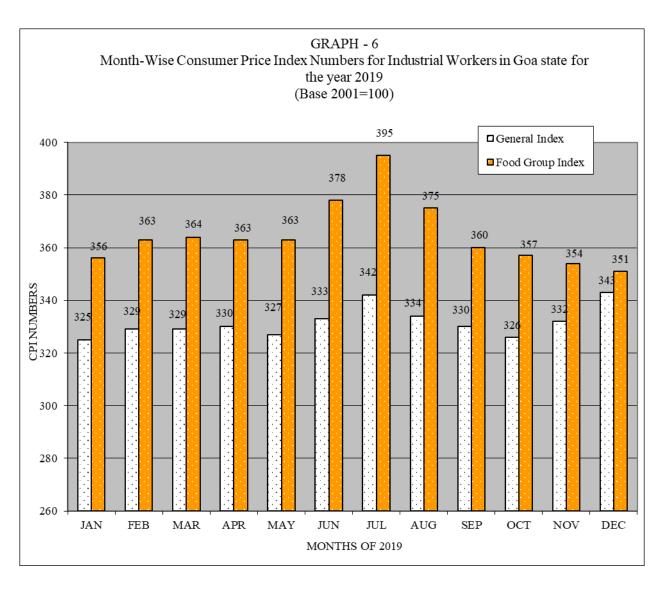

### 4. CPI NOS. FOR INDUSTRIAL WORKERS IN GOA

The series of Consumer Price Index Numbers for Industrial Workers in Goa was being compiled regularly on old Base (1966=100) by the Labour Bureau, Shimla since 1967. Since, it was felt that with the passage of time the consumption pattern of the working class had undergone a change, the old series was replaced by the New Series with base 1982=100 on the basis of a working Class Family Income and Expenditure Survey conducted in the year 1981-82, all over the country. On the basis of the fresh survey conducted in the year 1999-2000, the old series was replaced with the latest series with base 2001=100. The price collection work for the new series and revision of new base year series in respect of Goa, is being done by the officials of the Directorate of Planning, Statistics and Evaluation, Government of Goa.

- **4.2** The industrial centers selected for the survey are Margao, Vasco, Ponda, Curchorem, Bicholim and Mapusa. This Index is widely used for regulating the payment of Dearness Allowance to the employees to compensate for the rise in prices. The Dearness Allowance of the employees are either increased or reduced as per the rise and fall of the particular Index with which the Dearness Allowance is linked.
- **4.3** The monthly, quarterly and annual Index Numbers are regularly prepared based on the indices released by the Labour Bureau. The average yearly indices on revised base 2001=100 of the Industrial Workers in Goa have been given in Table III for the year 2019.