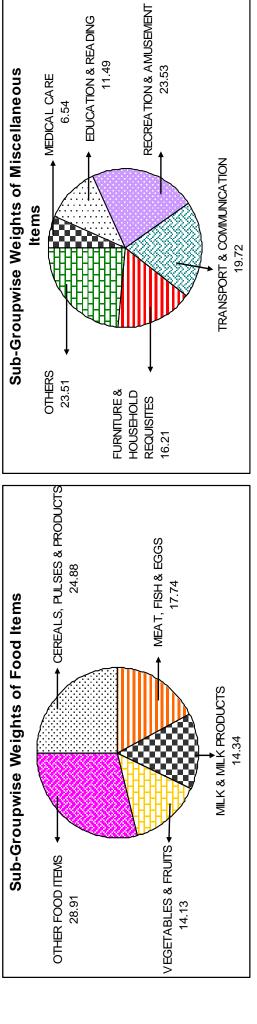

| 51.29                    | 359.71   |
| November, 19  | 177.90                           | 110.96    | 196.67                         | 32.92                              | 62.11                              | 21.79                          | N/A                                    | 39.15                                   | 50.84                    | 363.91   |
| December, 19  | 175.21                           | 110.37    | 195.83                         | 31.44                              | 70.75                              | 21.88                          | N/A                                    | 38.98                                   | 52.04                    | 362.93   |

## CONSUMER PRICE INDEX NUMBERS IN GOA STATE

# GRAPHICAL ANALYSIS