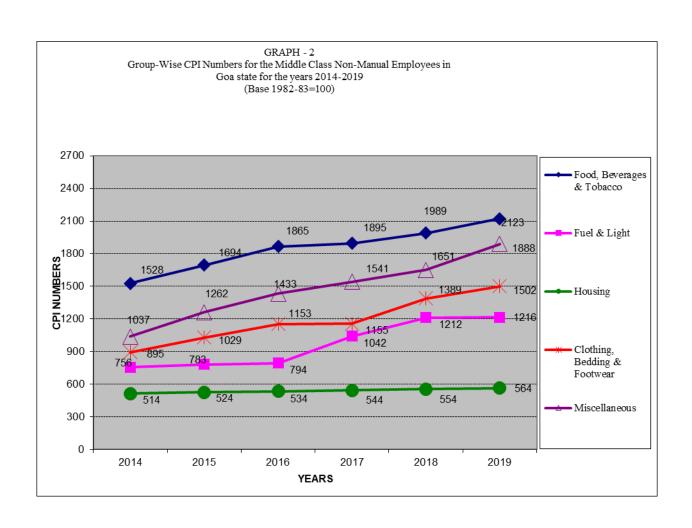

- **3.2** A similar survey, on the pattern of the one conducted by the Central Statistical Organization and approved by the Technical Advisory Committee (TAC) on prices and cost of living was carried out by this Directorate during the year 1982–83, with a view to derive the new Weighting Diagram, based on the latest consumption pattern of the middle class families in Goa. In this survey, four different centers namely Panaji, Margao, Vasco and Mapusa towns were covered. The methodology and sampling design for this series were decided upon in consultation with the Central Statistical organization for the purpose of uniformity.
- **3.3** The Consumer Price Index Numbers for the Middle Class Non-Manual Employees are being compiled by this Directorate based on the fresh surveys conducted on a weekly and monthly basis. The General and Group wise Index Numbers are given in Table II, for the year 2019. The average yearly indices on Revised Base 1982-83=100 since 2014 are also given in the same table.

Source: Directorate of Civil Supplies & Price Control, Panaji.

TABLE II

Consumer Price Index Numbers for Middle Class Non Manual Employees in Goa

Base: 1982 - 83 = 100 w.e.f. July, '90.

|               | Gene                   | ral Index                     | Percentage                                             | Food,                           | Fuel                |                  | Clothing,                      |                        |
|---------------|------------------------|-------------------------------|--------------------------------------------------------|---------------------------------|---------------------|------------------|--------------------------------|------------------------|
| Year / Month  | Old Base<br>(1966=100) | Revised Base<br>(1982-83=100) | variation over<br>the previous year<br>on revised base | Beverages<br>&<br>Tobacco Index | &<br>Light<br>Index | Housing<br>Index | Bedding &<br>Footwear<br>Index | Miscellaneous<br>Index |
| 1             | 2                      | 2(a)                          | 3                                                      | 4                               | 5                   | 6                | 7                              | 8                      |
| 2014          | 3272                   | 1181                          | 8.15                                                   | 1528                            | 756                 | 514              | 895                            | 1037                   |
| 2015          | 3658                   | 1321                          | 11.85                                                  | 1694                            | 783                 | 524              | 1029                           | 1262                   |
| 2016          | 4089                   | 1476                          | 11.73                                                  | 1865                            | 794                 | 534              | 1153                           | 1433                   |
| 2017          | 4255                   | 1536                          | 4.07                                                   | 1895                            | 1042                | 544              | 1155                           | 1541                   |
| 2018          | 4533                   | 1637                          | 6.57                                                   | 1989                            | 1212                | 554              | 1389                           | 1651                   |
| 2019          | 4924                   | 1778                          | 8.61                                                   | 2123                            | 1216                | 564              | 1502                           | 1888                   |
|               |                        |                               |                                                        |                                 |                     |                  |                                |                        |
| January, 19   | 4787                   | 1728                          |                                                        | 2031                            | 1212                | 561              | 1483                           | 1873                   |
| February, 19  | 4784                   | 1727                          |                                                        | 2032                            | 1173                | 561              | 1482                           | 1875                   |
| March, 19     | 4795                   | 1731                          |                                                        | 2036                            | 1185                | 561              | 1491                           | 1880                   |
| April, 19     | 4803                   | 1734                          |                                                        | 2044                            | 1202                | 561              | 1507                           | 1868                   |
| May, 19       | 4831                   | 1744                          |                                                        | 2064                            | 1225                | 561              | 1478                           | 1874                   |
| June, 19      | 4889                   | 1765                          |                                                        | 2104                            | 1233                | 561              | 1481                           | 1879                   |
| July, 19      | 4922                   | 1777                          |                                                        | 2123                            | 1218                | 566              | 1496                           | 1885                   |
| August, 19    | 4983                   | 1799                          |                                                        | 2168                            | 1203                | 566              | 1507                           | 1890                   |
| September, 19 | 5030                   | 1816                          |                                                        | 2195                            | 1214                | 566              | 1512                           | 1901                   |
| October, 19   | 5058                   | 1826                          |                                                        | 2211                            | 1239                | 566              | 1494                           | 1908                   |
| November, 19  | 5088                   | 1837                          |                                                        | 2224                            | 1242                | 566              | 1545                           | 1913                   |
| December, 19  | 5122                   | 1849                          |                                                        | 2248                            | 1246                | 566              | 1551                           | 1913                   |