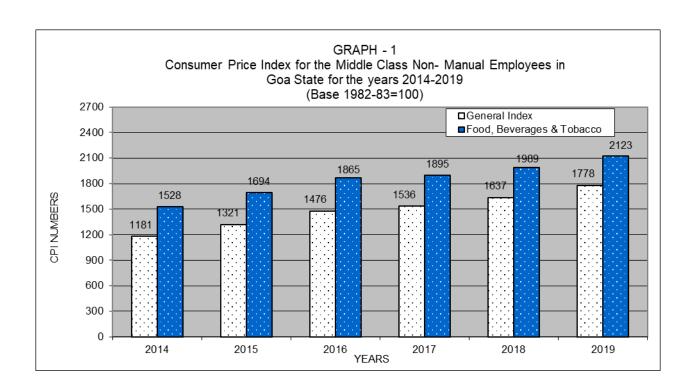

- **3.2** A similar survey, on the pattern of the one conducted by the Central Statistical Organization and approved by the Technical Advisory Committee (TAC) on prices and cost of living was carried out by this Directorate during the year 1982–83, with a view to derive the new Weighting Diagram, based on the latest consumption pattern of the middle class families in Goa. In this survey, four different centers namely Panaji, Margao, Vasco and Mapusa towns were covered. The methodology and sampling design for this series were decided upon in consultation with the Central Statistical organization for the purpose of uniformity.
- **3.3** The Consumer Price Index Numbers for the Middle Class Non-Manual Employees are being compiled by this Directorate based on the fresh surveys conducted on a weekly and monthly basis. The General and Group wise Index Numbers are given in Table II, for the year 2019. The average yearly indices on Revised Base 1982-83=100 since 2014 are also given in the same table.

Source: Directorate of Civil Supplies & Price Control, Panaji.

TABLE II

Consumer Price Index Numbers for Middle Class Non Manual Employees in Goa

Base: 1982 - 83 = 100 w.e.f. July, '90.

|               | Gene                   | ral Index                     | Percentage                                             | Food,                           | Fuel                |                  | Clothing,                      |                        |
|---------------|------------------------|-------------------------------|--------------------------------------------------------|---------------------------------|---------------------|------------------|--------------------------------|------------------------|
| Year / Month  | Old Base<br>(1966=100) | Revised Base<br>(1982-83=100) | variation over<br>the previous year<br>on revised base | Beverages<br>&<br>Tobacco Index | &<br>Light<br>Index | Housing<br>Index | Bedding &<br>Footwear<br>Index | Miscellaneous<br>Index |
| 1             | 2                      | 2(a)                          | 3                                                      | 4                               | 5                   | 6                | 7                              | 8                      |
| 2014          | 3272                   | 1181                          | 8.15                                                   | 1528                            | 756                 | 514              | 895                            | 1037                   |
| 2015          | 3658                   | 1321                          | 11.85                                                  | 1694                            | 783                 | 524              | 1029                           | 1262                   |
| 2016          | 4089                   | 1476                          | 11.73                                                  | 1865                            | 794                 | 534              | 1153                           | 1433                   |
| 2017          | 4255                   | 1536                          | 4.07                                                   | 1895                            | 1042                | 544              | 1155                           | 1541                   |
| 2018          | 4533                   | 1637                          | 6.57                                                   | 1989                            | 1212                | 554              | 1389                           | 1651                   |
| 2019          | 4924                   | 1778                          | 8.61                                                   | 2123                            | 1216                | 564              | 1502                           | 1888                   |
|               |                        |                               |                                                        |                                 |                     |                  |                                |                        |
| January, 19   | 4787                   | 1728                          |                                                        | 2031                            | 1212                | 561              | 1483                           | 1873                   |
| February, 19  | 4784                   | 1727                          |                                                        | 2032                            | 1173                | 561              | 1482                           | 1875                   |
| March, 19     | 4795                   | 1731                          |                                                        | 2036                            | 1185                | 561              | 1491                           | 1880                   |
| April, 19     | 4803                   | 1734                          |                                                        | 2044                            | 1202                | 561              | 1507                           | 1868                   |
| May, 19       | 4831                   | 1744                          |                                                        | 2064                            | 1225                | 561              | 1478                           | 1874                   |
| June, 19      | 4889                   | 1765                          |                                                        | 2104                            | 1233                | 561              | 1481                           | 1879                   |
| July, 19      | 4922                   | 1777                          |                                                        | 2123                            | 1218                | 566              | 1496                           | 1885                   |
| August, 19    | 4983                   | 1799                          |                                                        | 2168                            | 1203                | 566              | 1507                           | 1890                   |
| September, 19 | 5030                   | 1816                          |                                                        | 2195                            | 1214                | 566              | 1512                           | 1901                   |
| October, 19   | 5058                   | 1826                          |                                                        | 2211                            | 1239                | 566              | 1494                           | 1908                   |
| November, 19  | 5088                   | 1837                          |                                                        | 2224                            | 1242                | 566              | 1545                           | 1913                   |
| December, 19  | 5122                   | 1849                          |                                                        | 2248                            | 1246                | 566              | 1551                           | 1913                   |