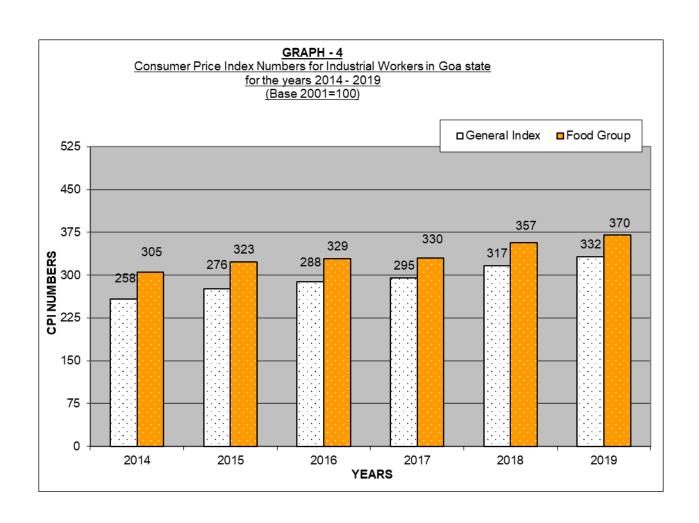

### 4. CPI NOS. FOR INDUSTRIAL WORKERS IN GOA

The series of Consumer Price Index Numbers for Industrial Workers in Goa was being compiled regularly on old Base (1966=100) by the Labour Bureau, Shimla since 1967. Since, it was felt that with the passage of time the consumption pattern of the working class had undergone a change, the old series was replaced by the New Series with base 1982=100 on the basis of a working Class Family Income and Expenditure Survey conducted in the year 1981-82, all over the country. On the basis of the fresh survey conducted in the year 1999-2000, the old series was replaced with the latest series with base 2001=100. The price collection work for the new series and revision of new base year series in respect of Goa, is being done by the officials of the Directorate of Planning, Statistics and Evaluation, Government of Goa.

- **4.2** The industrial centers selected for the survey are Margao, Vasco, Ponda, Curchorem, Bicholim and Mapusa. This Index is widely used for regulating the payment of Dearness Allowance to the employees to compensate for the rise in prices. The Dearness Allowance of the employees are either increased or reduced as per the rise and fall of the particular Index with which the Dearness Allowance is linked.
- **4.3** The monthly, quarterly and annual Index Numbers are regularly prepared based on the indices released by the Labour Bureau. The average yearly indices on revised base 2001=100 of the Industrial Workers in Goa have been given in Table III for the year 2019.