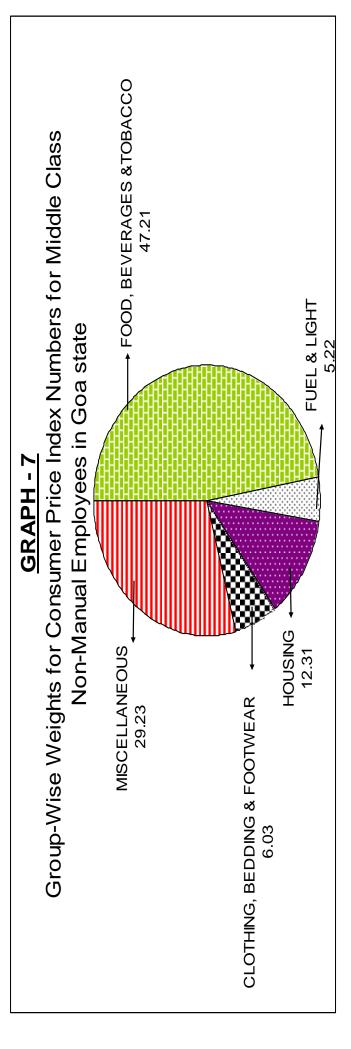

### 3. CPI NOS. FOR THE MIDDLE CLASS NON-MANUAL EMPLOYEES IN GOA STATE

The consumer price Index Numbers for the Middle Class Non-Manual Employees in Goa was being compiled by the Directorate of Planning, Statistics and Evaluation since 1966, based on the Family Living Survey conducted in 1965 for Panaji Town. As is well known, the consumption pattern of a given population undergoes radical changes with the passage of time and the series becomes out-dated. As such, the Central Statistical Organization, New Delhi carried out a fresh Middle Class Family Living Survey during the year 1982 on a uniform basis throughout the country.

- **3.2** A similar survey, on the pattern of the one conducted by the Central Statistical Organization and approved by the Technical Advisory Committee (TAC) on prices and cost of living was carried out by this Directorate during the year 1982–83, with a view to derive the new Weighting Diagram, based on the latest consumption pattern of the middle class families in Goa. In this survey, four different centers namely Panaji, Margao, Vasco and Mapusa towns were covered. The methodology and sampling design for this series were decided upon in consultation with the Central Statistical organization for the purpose of uniformity.
- **3.3** The Consumer Price Index Numbers for the Middle Class Non-Manual Employees are being compiled by this Directorate based on the fresh surveys conducted on a weekly and monthly basis. The General and Group wise Index Numbers are given in Table II, for the year 2019. The average yearly indices on Revised Base 1982-83=100 since 2014 are also given in the same table.