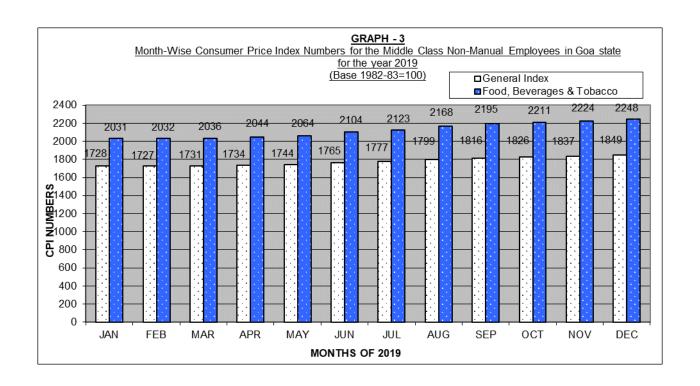

- **3.2** A similar survey, on the pattern of the one conducted by the Central Statistical Organization and approved by the Technical Advisory Committee (TAC) on prices and cost of living was carried out by this Directorate during the year 1982–83, with a view to derive the new Weighting Diagram, based on the latest consumption pattern of the middle class families in Goa. In this survey, four different centers namely Panaji, Margao, Vasco and Mapusa towns were covered. The methodology and sampling design for this series were decided upon in consultation with the Central Statistical organization for the purpose of uniformity.
- **3.3** The Consumer Price Index Numbers for the Middle Class Non-Manual Employees are being compiled by this Directorate based on the fresh surveys conducted on a weekly and monthly basis. The General and Group wise Index Numbers are given in Table II, for the year 2019. The average yearly indices on Revised Base 1982-83=100 since 2014 are also given in the same table.

Source: Directorate of Civil Supplies & Price Control, Panaji.

TABLE II

Consumer Price Index Numbers for Middle Class Non Manual Employees in Goa

Base: 1982 - 83 = 100 w.e.f. July, '90.

|               | Gene                   | ral Index                     | Percentage                                             | Food,                           | Fuel                |                  | Clothing,                      |                        |
|---------------|------------------------|-------------------------------|--------------------------------------------------------|---------------------------------|---------------------|------------------|--------------------------------|------------------------|
| Year / Month  | Old Base<br>(1966=100) | Revised Base<br>(1982-83=100) | variation over<br>the previous year<br>on revised base | Beverages<br>&<br>Tobacco Index | &<br>Light<br>Index | Housing<br>Index | Bedding &<br>Footwear<br>Index | Miscellaneous<br>Index |
| 1             | 2                      | 2(a)                          | 3                                                      | 4                               | 5                   | 6                | 7                              | 8                      |
| 2014          | 3272                   | 1181                          | 8.15                                                   | 1528                            | 756                 | 514              | 895                            | 1037                   |
| 2015          | 3658                   | 1321                          | 11.85                                                  | 1694                            | 783                 | 524              | 1029                           | 1262                   |
| 2016          | 4089                   | 1476                          | 11.73                                                  | 1865                            | 794                 | 534              | 1153                           | 1433                   |
| 2017          | 4255                   | 1536                          | 4.07                                                   | 1895                            | 1042                | 544              | 1155                           | 1541                   |
| 2018          | 4533                   | 1637                          | 6.57                                                   | 1989                            | 1212                | 554              | 1389                           | 1651                   |
| 2019          | 4924                   | 1778                          | 8.61                                                   | 2123                            | 1216                | 564              | 1502                           | 1888                   |
|               |                        |                               |                                                        |                                 |                     |                  |                                |                        |
| January, 19   | 4787                   | 1728                          |                                                        | 2031                            | 1212                | 561              | 1483                           | 1873                   |
| February, 19  | 4784                   | 1727                          |                                                        | 2032                            | 1173                | 561              | 1482                           | 1875                   |
| March, 19     | 4795                   | 1731                          |                                                        | 2036                            | 1185                | 561              | 1491                           | 1880                   |
| April, 19     | 4803                   | 1734                          |                                                        | 2044                            | 1202                | 561              | 1507                           | 1868                   |
| May, 19       | 4831                   | 1744                          |                                                        | 2064                            | 1225                | 561              | 1478                           | 1874                   |
| June, 19      | 4889                   | 1765                          |                                                        | 2104                            | 1233                | 561              | 1481                           | 1879                   |
| July, 19      | 4922                   | 1777                          |                                                        | 2123                            | 1218                | 566              | 1496                           | 1885                   |
| August, 19    | 4983                   | 1799                          |                                                        | 2168                            | 1203                | 566              | 1507                           | 1890                   |
| September, 19 | 5030                   | 1816                          |                                                        | 2195                            | 1214                | 566              | 1512                           | 1901                   |
| October, 19   | 5058                   | 1826                          |                                                        | 2211                            | 1239                | 566              | 1494                           | 1908                   |
| November, 19  | 5088                   | 1837                          |                                                        | 2224                            | 1242                | 566              | 1545                           | 1913                   |
| December, 19  | 5122                   | 1849                          |                                                        | 2248                            | 1246                | 566              | 1551                           | 1913                   |